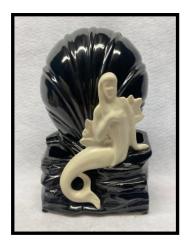

Now, about this article. Our Board of Directors has decided to make the theme for the 36th

Reunion, "McCoy In Black and White". This includes all lines of ware produced in either the black glaze or white glaze. As you will see, some shapes, especially shapes of lamps which I try to write about, may have been offered in both black and white and others possibly only in either black or white. I can only give my perspective on some shapes because I have not found shapes in both glaze colors. Examples of only one color found from the 1920s are shown here.

Moving thru the late 1930s and early 1940s, we see a few recognizable shapes that we don't see very often and are rarely found.

Then, as we get into the 1950s, a few more shapes can be found and here are some that I'm sure you will recognize or have possibly found yourselves. These examples shown include lamps found with both black and white glazes used together.

Remember that these are only examples of the black and white glazes in these particular shapes shown. Shapes like these, as we've come to realize, do come in other glazes besides black and white and quite often multiple other glaze differences can be found. Black and white pottery can add a wonderful addition to any collection. I'm sure most of you know that!