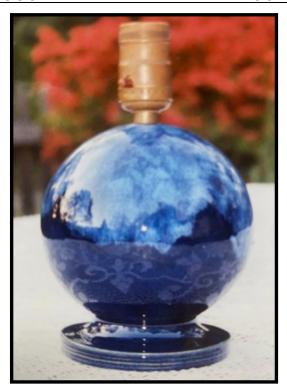

Now, about this article. Our Board of Directors has decided to make the theme for the 36th

Reunion, "McCoy In Black and White". This includes all lines of ware produced in either the black glaze or white glaze. As you will see, some shapes, especially shapes of lamps which I try to write about, may have been offered in both black and white and others possibly only in either black or white. I can only give my perspective on some shapes because I have not found shapes in both glaze colors. Examples of only one color found from the 1920s are shown here.

Now, let's look at these two colors used on lamps. Starting in the late 1920s or early 1930s, I have come across a few shapes that can be found in either one color or the other hand sometimes both. In later times, we can find a few lamps with only Black and White used together. First, here are some examples of early 1930s lamp

As the Nelson McCoy Pottery Company advanced into and through the 1930s, we see more examples of black and white lamps.

Some we can recognize and others won't or in my case anyway, haven't discovered yet.

Moving thru the late 1930s and early 1940s, we see a few recognizable shapes that we don't see very often and are rarely found.

Then, as we get into the 1950s, a few more shapes can be found and here are some that I'm sure you will recognize or have possibly found yourselves. These examples shown include lamps found with both black and white glazes used together.

Remember that these are only examples of the black and white glazes in these particular shapes shown. Shapes like these, as we've come to realize, do come in other glazes besides black and white and quite often multiple other glaze differences can be found. Black and white pottery can add a wonderful addition to any collection. I'm sure most of you know that!