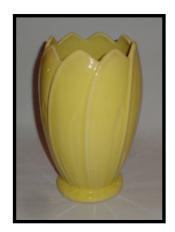

elow.



#### **COLORS - SAUCERS - CHAINS**

#### By Craig Nissen

One of the main details of info we collectors are always interested in is what color options were offered on a piece in production. But as we move to the early 1940s and especially back from there, more often than not the literature supporting some pieces from a given year have no detail included or just general statements like "variety of colors", or Bright Colors or Matt Colors and so on. What we have on the opposite page is a promotional page from 1938 that not only lists "which" bright colors we are talking about but also which "Matt" colors. Each piece has an indication whether offered in the bright colors and/or the Matt colors (In 1938). Below we have a few of the actual pieces pictured from that sheet.















# Flower Pots • Hanging Baskets • Bulb Bowls



No. 97 Flower Pot
Bright Colors
Sizes 4, 5½, 6½ inches



No. 96 Flower Pot Matt and Bright Colors Sizes 4, 5½, 6½, 7½ inches



No. 94 Flower Pot

Matt Colors

Sizes 4, 5½, 6½, 7½, 8½,

9½, 10½ inches



No. 29 Hanging Basket with Chain Matt Colors Size 6½ inches

#### BRIGHT COLORS— Green, Blue, Red,

Yellow, Ivory.

MATT COLORS— White, Green, Rose.



No. 28 Hanging Basket with Chain Matt Colors Size 7½ inches



No. 2 Strawberry Jar Matt and Bright Colors Size 7 inches



No. 50 Vase Bright Colors Size 8 inches



No. 63 Bulb Bowl Matt Colors Sizes 5½, 6½, 7½ inches

THE NELSON McCOY POTTERY COMPANY :: :: Roseville, Ohio, U. S. A.

PAGE 29 JULY 2024 THE JOURNAL

Below is a promotional page from 1940. Here we have a few topics that are n