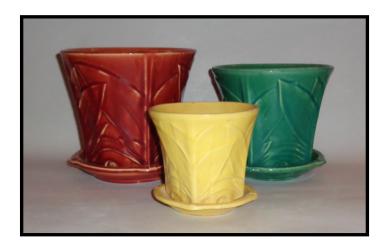

the photo below.



#### **COLORS - SAUCERS - CHAINS**

#### By Craig Nissen

One of the main details of info we collectors are always interested in is what color options were offered on a piece in production. But as we move to the early 1940s and especially back from there, more often than not the literature supporting some pieces from a given year have no detail included or just general statements like "variety of colors", or Bright Colors or Matt Colors and so on. What we have on the opposite page is a promotional page from 1938 that not only lists "which" bright colors we are talking about but also which "Matt" colors. Each piece has an indication whether offered in the bright colors and/or the Matt colors (In 1938). Below we have a few of the actual pieces pictured from that sheet.















# Flower Pots • Hanging Baskets • Bulb Bowls



No. 97 Flower Pot
Bright Colors
Sizes 4, 5½, 6½ inches



No. 96 Flower Pot Matt and Bright Colors Sizes 4, 5½, 6½, 7½ inches



No. 94 Flower Pot

Matt Colors

Sizes 4, 5½, 6½, 7½, 8½,

9½, 10½ inches



No. 29 Hanging Basket with Chain Matt Colors Size 6½ inches

#### BRIGHT COLORS— Green, Blue, Red,

Yellow, Ivory.

MATT COLORS— White, Green, Rose.



No. 28 Hanging Basket with Chain Matt Colors Size 7½ inches



No. 2 Strawberry Jar Matt and Bright Colors Size 7 inches



No. 50 Vase Bright Colors Size 8 inches



No. 63 Bulb Bowl Matt Colors Sizes 5½, 6½, 7½ inches

THE NELSON McCOY POTTERY COMPANY :: :: Roseville, Ohio, U. S. A.

PAGE 29 JULY 2024 THE JOURNAL

Below is a promotional page from 1940. Here we have a few topic