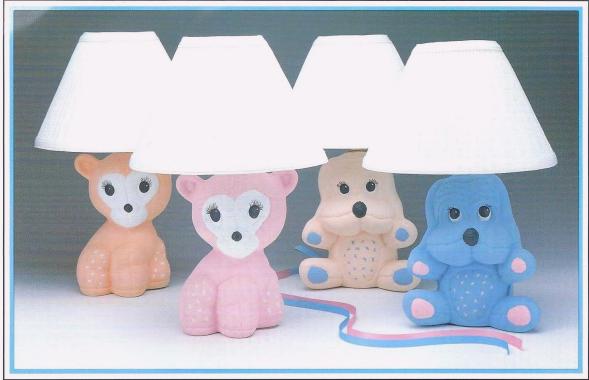

\$ 110.



LILY VASE SOLD FOR \$ 23.



MAGNOLIA VASE SOLD FOR \$ 45.



CAT TEAPOT SOLD FOR \$ 35.



LILY WALL POCKET SOLD FOR \$ 22.



MCCOY PLAQUE SOLD FOR \$ 60.



FLOWER WP SOLD FOR \$ 18.

#### "KID'S STUFF" - 1988

Below and on the following 2 pages are promotional literature content for the Kid's Stuff Group of products from 1988. Below photo on left is bottom with catalog number and USA markings.









The Nelson McCoy Pottery Company was sold in the mid 1980s by then owner Lancaster Colony to Designer Accents. Designer Accents added McCoy Pottery to their Company as a subsidiary and modified the name slightly to Nelson McCoy Ceramics. If you look closely at the photo of the original box lower right on previous page, on the top you can make out that new name.



#### Lamps



No. 1512 2472 Cat - Peach

No. 1512 2272 Cat - Pink

No. 1511 2172 Dog - Brown

No. 1511 2372 Dog - Blue

## Sit Arounds



No. 1521 2372 Turtle

No. 1522 2672 Whale

No. 1524 2572 Cow

No. 1523 2472 Seal

This is a promotional page by Nelson Mccoy Pottery for a group of Cookie Jars. Interesting that a couple are decorated in colors that were not the main production offering.



#### MCCOY LIMITED CHURCH

#### By Chiquita Prestwood

The McCoy Limited Church piece is one of many McCoy Limited pieces sought out by Collectors. The catalog image to the right shows us the two decorative options offered for the Church. Left was simply identified as "White" and the other "Sandstone". The catalog number was "14M".



November 20, 1985

Mr. Frank Rossi Friendship Pottery II 26 Potters Lane Rosevi