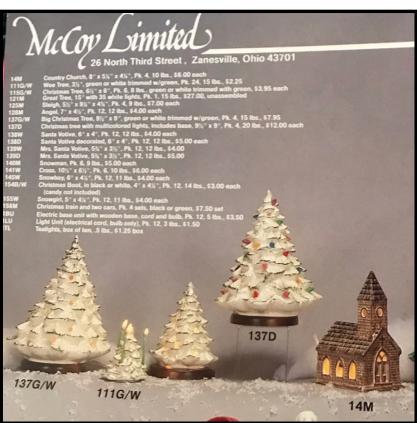

#### Stonecroft Promotional Ad

# MCCOY LIGHT "Some Like Black - Some Like White"