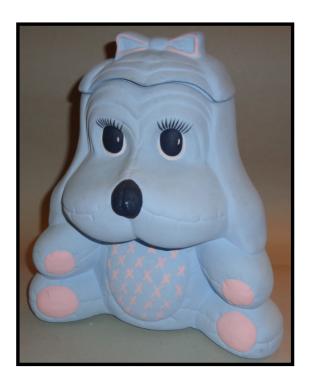

#389/500 SOLD FOR \$ 50.

HYACINTH VASE SOLD FOR \$ 55.



ROOSTER PLANTER SOLD FOR \$ 321.



LILY BOOKENDS SOLD FOR \$ 31.



YELLOW WAQ+LL POCKET SOLD FOR \$ 170.



DBL DEER PLANTER SOLD FOR \$ 15.



PAIR OF CALF FIGURES SOLD FOR \$ 12.



DBL TULIP VASE SOLD FOR \$ 36.



J. W. MCCOY VASE SOLD FOR \$ 95.



QUILTED PED / JARD SET SOLD FOR \$ 140.



MCCOY LTD SNOWMAN SOLD FOR \$ 110.



LILY VASE SOLD FOR \$ 23.



MAGNOLIA VASE SOLD FOR \$ 45.



CAT TEAPOT SOLD FOR \$ 35.



LILY WALL POCKET SOLD FOR \$ 22.



MCCOY PLAQUE SOLD FOR \$ 60.



FLOWER WP SOLD FOR \$ 18.

#### "KID'S STUFF" - 1988

Below and on the following 2 pages are promotional literature content for the Kid's Stuff Group of products from 1988. Below photo on left is bottom with catalog number and USA markings.









The Nelson McCoy Pottery Company was sold in the mid 1980s by then owner Lancaster Colony to Designer Accents. Designer Accents added McCoy Pottery to their Company as a subsidiary and modified the name slightly to Nelson McCoy Ceramics. If you look closely at the photo of the original box lower right on previous page, on the top you can make out that new name.



#### Lamps



No. 1512 2472 Cat - Peach

No. 1512 2272 Cat - Pink

No. 1511 2172 Dog - Brown

No. 1511 2372 Dog - Blue

## Sit Arounds



No. 1521 2372 Turtle

No. 1522 2672 Whale

No. 1524 2572 Cow

No. 1523 2472 Seal

This is a promotional page by Nelson Mccoy Pottery for a group of Cookie Jars. Interesting that a couple are decorated in colors that were not the main production offering.



#### MCCOY LIMITED CHURCH

####