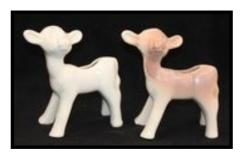

Now, about this article. Our Board of Directors has decided to make the theme for the 36th

Reunion, "McCoy In Black and White". This includes all lines of ware produced in either the black glaze or white glaze. As you will see, some shapes, especially shapes of lamps which I try to write about, may have been offered in both black and white and others possibly only in either black or white. I can only give my perspective on some shapes because I have not found shapes in both glaze colors. Examples of only one color found from the 1920s are shown here.

Now, let's look at these two colors used on lamps. Starting in the late 1920s or early 1930s, I have come across a few shapes that can be found in either one color or the other hand sometimes both. In later times, we can find a few lamps with only Black and White used together. First, here are some examples of early 1930s lamp

As the Nelson McCoy Pottery Company advanced into and through the 1930s, we see more examples of black and white lamps.

Some we can recognize and others won't or in my case anyway, haven't discovered yet.

Moving thru the late 1930s and early 1940s, we see a few recognizable shapes that we don't see very often and are rarely found.

Then, as we get into the 1950s, a few more shapes can be found and here are some that I'm sure you will recognize or have possibly found yourselves. These examples shown include lamps found with both black and white glazes used together.

Remember that these are only examples of the black and white glazes in these particular shapes shown. Shapes like these, as we've come to realize, do come in other glazes besides black and white and quite often multiple other glaze differences can be found. Black and white pottery can add a wonderful addition to any collection. I'm sure most of you know that!