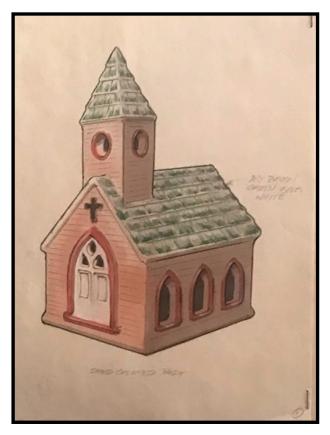

ime and effort. The purpose of this list is that you said you will be shut down for three weeks.

Sincerely,

McCOY LIMITED

Ollie

Billie McCoy

McCoy Limited

26 North Third Street, Zanesville, OH 43701
614/453-6048 or 453-0654

Left is a letter from Billie Nelson to one of the companies that made the McCoy Ltd Pieces for nelson and Billie. Friendship Pottery was located in Roseville, Ohio. The letter from 1985 was to order samples of some of the new or newer products for their sales force.

On the opposite page are four design examples done that were obviously considered for production but likely the cost of several colors being applied contributed to them not being produced.

Although hard to read, there are a couple notations on some and we have listed that detail below each sketch.



SKETCH #1 Next to Roof – "Brush Green Over White" Note Below – "Sand Colored Body"



SKETCH #2



SKETCH #3



SKETCH #4 Bottom Left – "Add Detail to Mold (Carve Out?)" By Tower – "Add Detail to Mold (Carve Out?)"

Below are photos of two Church examples that have little different glaze coloring. These are different than the colors listed on the 1985 page earlier. Note the promotional piece right which lists the Church but shows an example in a different glaze coloring decoration. Of these two examples in the photos, the one on the right seems to be of a similar tone to thatof the one in the promotional piece. These pieces may likely have been created when the colors for the production pieces were being selected and the one on the left not used going forward.









# **BIRD OF PARADI