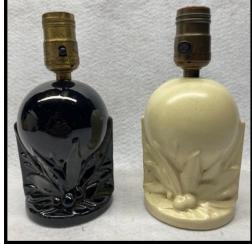

Now, about this article. Our Board of Directors has decided to make the theme for the 36th

Reunion, "McCoy In Black and White". This includes all lines of ware produced in either the black glaze or white glaze. As you will see, some shapes, especially shapes of lamps which I try to write about, may have been offered in both black and white and others possibly only in either black or white. I can only give my perspective on some shapes because I have not found shapes in both glaze colors. Examples of only one color found from the 1920s are shown here.

Now, let's look at these two colors used on lamps. Starting in the late 1920s or early 1930s, I have come across a few shapes that can be found in either one color or the other hand sometimes both. In later times, we can find a few lamps with only Black and White used together. First, here are some examples of early 1930s lamp

As the Nelson McCoy Pottery Company advanced into and through the 1930s, we see more examples of black and white lamps.

Some we can recognize and others won't or in my case anyway, haven't discovered yet.

Moving thru the late 1930s and early 1940s, we see a few recognizable shapes that we don't see very often and are rarely found.

Then, as we get into the 1950s, a few more shapes can be found and here are some that I'm sure you will recognize or have possibly found yourselves. These examples shown include lamps found with both black and white glazes used together.

Remember that these are only examples of the black and white glazes in these particular shapes shown. Shapes like these, as we've come to realize, do come in other glazes besides black and white and quite often multiple other glaze differences can be found. Black and white pottery can add a wonderful addition to any collection. I'm sure most of you know that!