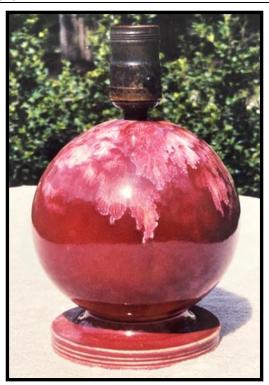

Now, about this article. Our Board of Directors has decided to make the theme for the 36th

Reunion, "McCoy In Black and White". This includes all lines of ware produced in either the black glaze or white glaze. As you will see, some shapes, especially shapes of lamps which I try to write about, may have been offered in both black and white and others possibly only in either black or white. I can only give my perspective on some shapes because I have not found shapes in both glaze colors. Examples of only one color found from the 1920s are shown here.

Now, let's look at these two colors used on lamps. Starting in the late 1920s or early 1930s, I have come across a few shapes that can be found in either one color or the other hand sometimes both. In later times, we can find a few lamps with only Black and White used together. First, here are some examples of early 1930s lamp

As the Nelson McCoy Pottery Company advanced into and through the 1930s, we see more examples of black and white lamps.

Some we can recognize and others won't or in my case anyway, haven't discovered yet.

Moving thru the late 1930s and early 1940s, we see a few recognizable shapes that we don't see very often and are rarely found.

Then, as we get into the 1950s, a few more shapes can be found and here are some that I'm sure you will recognize or have possibly found yourselves. These examples shown include lamps found with both black and white glazes used together.

Remember that these are only examples of the black and white glazes in these particular shapes shown. Shapes like these, as we've come to realize, do come in other glazes besides black and white and quite often multiple other glaze differences can be found. Black and white pottery can add a wonderful addition to any collection. I'm sure most of you know that!