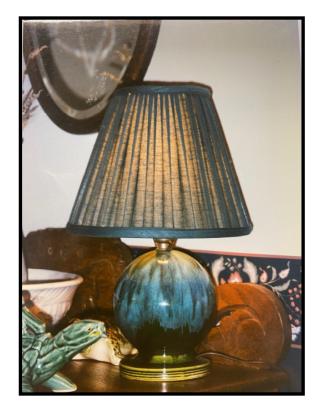

Now, about this article. Our Board of Directors has decided to make the theme for the 36th

Reunion, "McCoy In Black and White". This includes all lines of ware produced in either the black glaze or white glaze. As you will see, some shapes, especially shapes of lamps which I try to write about, may have been offered in both black and white and others possibly only in either black or white. I can only give my perspective on some shapes because I have not found shapes in both glaze colors. Examples of only one color found from the 1920s are shown here.

Now, let's look at these two colors used on lamps. Starting in the late 1920s or early 1930s, I have come across a few shapes that can be found in either one color or the other hand sometimes both. In later times, we can find a few lamps with only Black and White used together. First, here are some examples of early 1930s lamp

As the Nelson McCoy Pottery Company advanced into and through the 1930s, we see more examples of black and white lamps.

Some we can recognize and others won't or in my case anyway, haven't discovered yet.

Moving thru the late 1930s and early 1940s, we see a few recognizable shapes that we don't see very often and are rarely found.

Then, as we get into the 1950s, a few more shapes can be found and here are some that I'm sure you will recognize or have possibly found yourselves. These examples shown include lamps found with both black and white glazes used together.

Remember that these are only examples of the black and white glazes in these particular shapes shown. Shapes like these, as we've come to realize, do come in other glazes besides black and white and quite often multiple other glaze differences can be found. Black and white pottery can add a wonderful addition to any collection. I'm sure most of you know that!