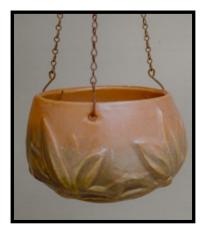

to below.



#### **COLORS - SAUCERS - CHAINS**

#### By Craig Nissen

One of the main details of info we collectors are always interested in is what color options were offered on a piece in production. But as we move to the early 1940s and especially back from there, more often than not the literature supporting some pieces from a given year have no detail included or just general statements like "variety of colors", or Bright Colors or Matt Colors and so on. What we have on the opposite page is a promotional page from 1938 that not only lists "which" bright colors we are talking about but also which "Matt" colors. Each piece has an indication whether offered in the bright colors and/or the Matt colors (In 1938). Below we have a few of the actual pieces pictured from that sheet.















# Flower Pots • Hanging Baskets • Bulb Bowls



No. 97 Flower Pot
Bright Colors
Sizes 4, 5½, 6½ inches



No. 96 Flower Pot Matt and Bright Colors Sizes 4, 5½, 6½, 7½ inches



No. 94 Flower Pot

Matt Colors

Sizes 4, 5½, 6½, 7½, 8½,

9½, 10½ inches



No. 29 Hanging Basket with Chain Matt Colors Size 6½ inches

#### BRIGHT COLORS— Green, Blue, Red,

Yellow, Ivory.

MATT COLORS— White, Green, Rose.



No. 28 Hanging Basket with Chain Matt Colors Size 7½ inches



No. 2 Strawberry Jar Matt and Bright Colors Size 7 inches



No. 50 Vase Bright Colors Size 8 inches



No. 63 Bulb Bowl Matt Colors Sizes 5½, 6½, 7½ inches

THE NELSON McCOY POTTERY COMPANY :: :: Roseville, Ohio, U. S. A.

PAGE 29 JULY 2024 THE JOURNAL

Below is a promotional page from 1940. Here we have a few topics that a