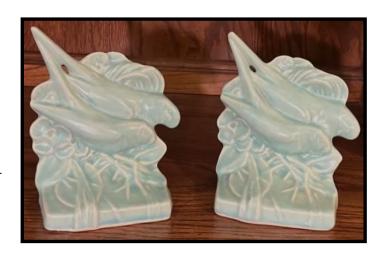

Now, let's look at these two colors used on lamps. Starting in the late 1920s or early 1930s, I have come across a few shapes that can be found in either one color or the other hand sometimes both. In later times, we can find a few lamps with only Black and White used together. First, here are some examples of early 1930s lamp