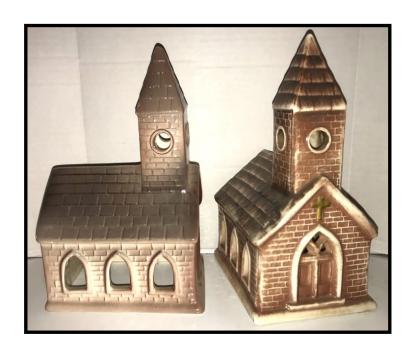

#### Stonecroft Promotional Ad

# MCCOY LIGHT "Some Like Black - Some Like White"