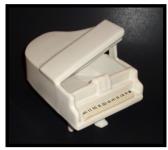

Now, about this article. Our Board of Directors has decided to make the theme for the 36th

Reunion, "McCoy In Black and White". This includes all lines of ware produced in either the black glaze or white glaze. As you will see, some shapes, especially shapes of lamps which I try to write about, may have been offered in both black and white and others possibly only in either black or white. I can only give my perspective on some shapes because I have not found shapes in both glaze colors. Examples of only one color found from the 1920s are shown here.

Now, let's look at these two colors used on lamps. Starting in the late 1920s or early 1930s, I have come across a few shapes that can be found in either one color or the other hand sometimes both. In later times, we can find a few lamps with only Black and White used together. First, here are some examples of early 1930s lamp

As the Nelson McCoy Pottery Company advanced into and through the 1930s, we see more examples of black and white lamps.

Some we can recognize and others won't or in my case anyway, haven't discovered yet.

Moving thru the late 1930s and early 1940s, we see a few recognizable shapes that we don't see very often and are rarely found.

Then, as we get into the 1950s, a few more shapes can be found and here are some that I'm sure you will recognize or have possibly found yourselves. These examples shown include lamps found with both black and white glazes used together.

Remember that these are only examples of the black and white glazes in these particular shapes shown. Shapes like these, as we've come to realize, do come in other glazes besides black and white and quite often multiple other glaze differences can be found. Black and white pottery can add a wonderful addition to any collection. I'm sure most of you know that!