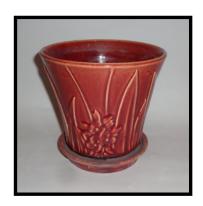

hoto below.



#### **COLORS - SAUCERS - CHAINS**

#### By Craig Nissen

One of the main details of info we collectors are always interested in is what color options were offered on a piece in production. But as we move to the early 1940s and especially back from there, more often than not the literature supporting some pieces from a given year have no detail included or just general statements like "variety of colors", or Bright Colors or Matt Colors and so on. What we have on the opposite page is a promotional page from 1938 that not only lists "which" bright colors we are talking about but also which "Matt" colors. Each piece has an indication whether offered in the bright colors and/or the Matt colors (In 1938). Below we have a few of the actual pieces pictured from that sheet.















# Flower Pots • Hanging Baskets • Bulb Bowls



No. 97 Flower Pot
Bright Colors
Sizes 4, 5½, 6½ inches



No. 96 Flower Pot Matt and Bright Colors Sizes 4, 5½, 6½, 7½ inches



No. 94 Flower Pot

Matt Colors

Sizes 4, 5½, 6½, 7½, 8½,

9½, 10½ inches



No. 29 Hanging Basket with Chain Matt Colors Size 6½ inches

#### BRIGHT COLORS— Green, Blue, Red,

Yellow, Ivory.

MATT COLORS— White, Green, Rose.



No. 28 Hanging Basket with Chain Matt Colors Size 7½ inches



No. 2 Strawberry Jar Matt and Bright Colors Size 7 inches



No. 50 Vase Bright Colors Size 8 inches



No. 63 Bulb Bowl Matt Colors Sizes 5½, 6½, 7½ inches

THE NELSON McCOY POTTERY COMPANY :: :: Roseville, Ohio, U. S. A.

PAGE 29 JULY 2024 THE JOURNAL

Below is a promotional page from 1940. Here we have a few topics that