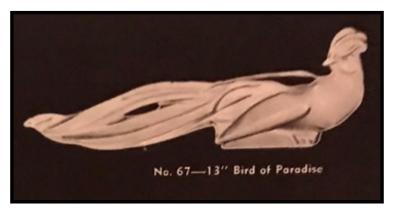

thatof the one in the promotional piece. These pieces may likely have been created when the colors for the production pieces were being selected and the one on the left not used going forward.









# **BIRD OF PARADISE**

#### By Chiquita Prestwood

The Bird of Paradise was made in 1945. It is 13" inches length and was produced with a lovely matte white glaze coloring as shown in photo right.



|                          | 0 1-                   | 35 lbs.                |
|--------------------------|------------------------|------------------------|
| nd Decorated\$ 14.10 dz. | 2 dz.                  |                        |
|                          | 2 dz.                  | 40 lbs.                |
|                          | na Decoratea 14.10 az. | na Decoratea 14.10 az. |



On a rare occasion a few have been found in a nice very pale pink color. An example of the rare pink is the photo below.



#### **COLORS - SAUCERS - CHAINS**

#### By Craig Nissen

One of the main details of info we collectors are always interested in is what color options were offered on a piece in production. But as we move to the early 1940s and especially back from there, more often than not the literature supporting some pieces from a given year have no detail included or just general statements like "variety of colors", or Bright Colors or Matt Colors and so on. What we have on the opposite page is a promotional page from 1938 that not only lists "which" bright colors we are talking about but also which "Matt" colors. Each piece has an indication whether offered in the bright colo