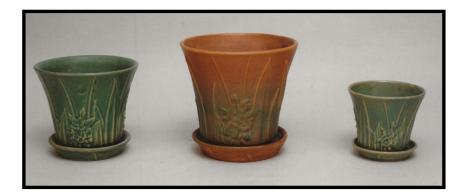

photo below.



#### **COLORS - SAUCERS - CHAINS**

#### By Craig Nissen

One of the main details of info we collectors are always interested in is what color options were offered on a piece in production. But as we move to the early 1940s and especially back from there, more often than not the literature supporting some pieces from a given year have no detail included or just general statements like "variety of colors", or Bright Colors or Matt Colors and so on. What we have on the opposite page is a promotional page from 1938 that not only lists "which" bright colors we are talking about but also which "Matt" colors. Each piece has an indication whether offered in the bright colors and/or the Matt colors (In 1938). Below we have a few of the actual pieces pictured from that sheet.















# Flower Pots • Hanging Baskets • Bulb Bowls



No. 97 Flower Pot
Bright Colors
Sizes 4, 5½, 6½ inches



No. 96 Flower Pot Matt and Bright Colors Sizes 4, 5½, 6½, 7½ inches



No. 94 Flower Pot

Matt Colors

Sizes 4, 5½, 6½, 7½, 8½,

9½, 10½ inches



No. 29 Hanging Basket with Chain Matt Colors Size 6½ inches

#### BRIGHT COLORS— Green, Blue, Red,

Yellow, Ivory.

MATT COLORS— White, Green, Rose.



No. 28 Hanging Basket with Chain Matt Colors Size 7½ inches



No. 2 Strawberry Jar Matt and Bright Colors Size 7 inches



No. 50 Vase Bright Colors Size 8 inches



No. 63 Bulb Bowl Matt Colors Sizes 5½, 6½, 7½ inches

THE NELSON McCOY POTTERY COMPANY :: :: Roseville, Ohio, U. S. A.

PAGE 29 JULY 2024 THE JOURNAL

Below is a promotional page from 1940. Here we have a few topics th