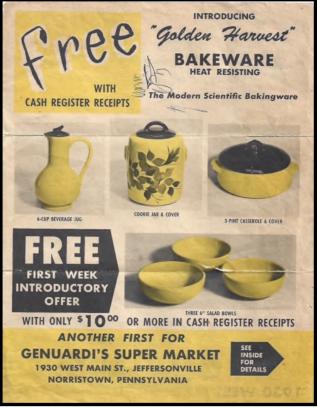

|
| 48-1911-03 | HAPPYTIME | SPOON REST *   | .520    |
| 48-1912-03 | HAPPYTIME | 120Z PITCHER   | 1.520   |
| 48-1913-03 | HAPPYTIME | 240Z PITCHER   | 2.200   |
| 48-1914-03 | HAPPYTIME | 4002 PITCHER   | 2.600   |
| 48-1916-03 | HAPPYTIME | 4 CUP TEAPOT   | * 3.000 |
|            |           |                |         |

#### GOLDEN HARVEST

#### By I. B. Learnin

Around 1956, Mccoy released this Golden Harvest with the main market being the premium gifts for purchases at businesses like Grocery Stroes. The majority of the pieces included in the offering were used for several other lines but with different glazes and/or decoration.



The promotional piece above and to the right were three sections / two fold pieces either for handout in the store and/or direct mailing promotion.









To the right is a two-page spread for advertising the premium program. Larger examples are included below to enable reading some of the detail.













#### THE OLD MILL STREAM PLANTER

#### By Chiquita Prestwood



When seeing the "Down by the Old Mill Stream" Planter made by McCoy Pottery in 1953, what do we see? Of course, we know it is a charming planter.

The author of this paperback booklet to the right, "Majolica, It's fun to collect", included McCoy Pottery's' Old Mill Stream planter in the booklet.

The listing of this McCoy piece in this booklet, see pages on next page, brings two interesting things to mind;

- 1. Did you ever think of this glaze as Majolica?
- 2. The description of the Old Mill Stream Planter piece in the booklet suggests it as a <u>match</u> holder.

T