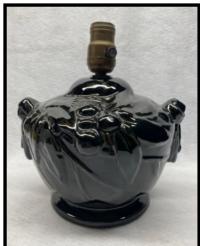

Now, about this article. Our Board of Directors has decided to make the theme for the 36th

Reunion, "McCoy In Black and White". This includes all lines of ware produced in either the black glaze or white glaze. As you will see, some shapes, especially shapes of lamps which I try to write about, may have been offered in both black and white and others possibly only in either black or white. I can only give my perspective on some shapes because I have not found shapes in both glaze colors. Examples of only one color found from the 1920s are shown here.

Now, let's look at these two colors used on lamps. Starting in the late 1920s or early 1930s, I have come across a few shapes that can be found in either one color or the other hand sometimes both. In later times, we can find a few lamps with only Black and White used together. First, here are some examples of early 1930s lamp

As the Nelson McCoy Pottery Company advanced into and through the 1930s, we see more examples of black and white lamps.

Some we can recognize and others won't or in my case anyway, haven't discovered yet.

Moving thru the late 1930s and early 1940s, we see a few recognizable shapes that we don't see very often and are rarely found.

Then, as we get into the 1950s, a few more shapes can be found and here are some that I'm sure you will recognize or have possibly found yourselves. These examples shown include lamps found with both black and white glazes used together.

Remember that these are only examples of the black and white glazes in these particular shapes shown. Shapes like these, as we've come to realize, do come in other glazes besides black and white and quite often multiple other glaze differences can be found. Black and white pottery can add a wonderful addition to any collection. I'm sure most of you know that!