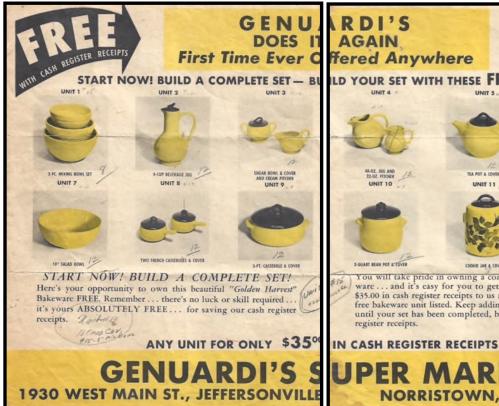

00   |
| 48-1914-03 | HAPPYTIME | 4002 PITCHER   | 2.600   |
| 48-1916-03 | HAPPYTIME | 4 CUP TEAPOT   | * 3.000 |
|            |           |                |         |

#### GOLDEN HARVEST

#### By I. B. Learnin

Around 1956, Mccoy released this Golden Harvest with the main market being the premium gifts for purchases at businesses like Grocery Stroes. The majority of the pieces included in the offering were used for several other lines but with different glazes and/or decoration.



The promotional piece above and to the right were three sections / two fold pieces either for handout in the store and/or direct mailing promotion.









To the right is a two-page spread for advertising the premium program. Larger examples are included below to enable reading some of the detail.













#### THE OLD MILL STREAM PLANTER

#### By Chiquita Prestwood



When seeing the "Down by the Old Mill Stream" Planter made by McCoy Pottery in 1953, what do we see? Of course, we know it is a charming planter.

The author of this paperback booklet to the right, "Majolica, It's fun to collect", included McCoy Pottery's' Old Mill Stream planter in the booklet.

The listing of this McCoy piece in this booklet, see pages on next page, brings two interesting things to mind;

- 1. Did you ever think of this glaze as Majolica?
- 2. The description of the Old Mill Stream Planter piece in the booklet suggests it as a <u>match</u> holder.

The entire statement is "The match holder was suggested by a popular song of the early Nineteen Hundreds 'Down By The Old Mill Stream'. This points out that t