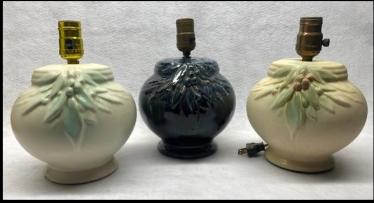

Now, about this article. Our Board of Directors has decided to make the theme for the 36th

Reunion, "McCoy In Black and White". This includes all lines of ware produced in either the black glaze or white glaze. As you will see, some shapes, especially shapes of lamps which I try to write about, may have been offered in both black and white and others possibly only in either black or white. I can only give my perspective on some shapes because I have not found shapes in both glaze colors. Examples of only one color found from the 1920s are shown here.

Now, let's look at these two colors used on lamps. Starting in the late 1920s or early 1930s, I have come across a few shapes that can be found in either one color or the other hand sometimes both. In later times, we can find a few lamps with only Black and White used together. First, here are some examples of early 1930s lamp

As the Nelson McCoy Pottery Company advanced into and through the 1930s, we see more examples of black and white lamps.

Some we can recognize and others won't or in my case anyway, haven't discovered yet.

Moving thru the late 1930s and early 1940s, we see a few recognizable shapes that we don't see very often and are rarely found.

Then, as we get into the 1950s, a few more shapes can be found and here are some that I'm sure you will recognize or have possibly found yourselves. These examples shown include lamps found with both black and white glazes used together.

Remember that these are only examples of the black and white glazes in these particular shapes shown. Shapes like these, as we've come to realize, do come in other glazes besides black and white and quite often multiple other glaze differences can be found. Black and white pottery can add a wonderful addition to any collection. I'm sure most of you know that!