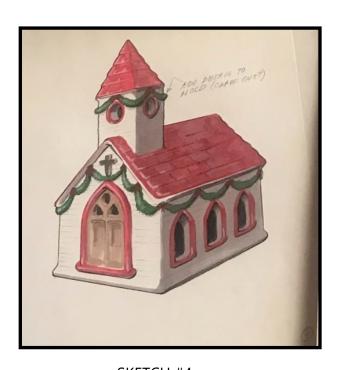

COY LIMITED

Ollie

Billie McCoy

McCoy Limited

26 North Third Street, Zanesville, OH 43701
614/453-6048 or 453-0654

Left is a letter from Billie Nelson to one of the companies that made the McCoy Ltd Pieces for nelson and Billie. Friendship Pottery was located in Roseville, Ohio. The letter from 1985 was to order samples of some of the new or newer products for their sales force.

On the opposite page are four design examples done that were obviously considered for production but likely the cost of several colors being applied contributed to them not being produced.

Although hard to read, there are a couple notations on some and we have listed that detail below each sketch.



SKETCH #1 Next to Roof – "Brush Green Over White" Note Below – "Sand Colored Body"



SKETCH #2



SKETCH #3



SKETCH #4 Bottom Left – "Add Detail to Mold (Carve Out?)" By Tower – "Add Detail to Mold (Carve Out?)"

Below are photos of two Church examples that have little different glaze coloring. These are different than the colors listed on the 1985 page earlier. Note the promotional piece right which lists the Church but shows an example in a different glaze coloring decoration. Of these two examples in the photos, the one on the right seems to be of a similar tone to thatof the one in the promotional piece. These pieces may likely have been created when the colors for the production pieces were being selected and the one on the left not used going forward.









# **BIRD OF PARADISE**

#### By Chiquita Prestwood

The Bird of Paradise was made in 1945. It is 13" inches length and was produce