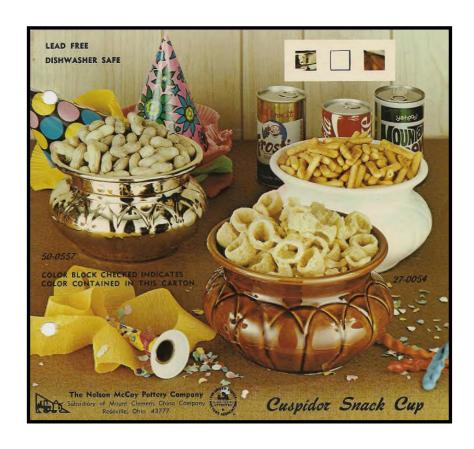

e and green glazed Ball lamps but he also found one listed that had a rose or a red onyx glaze.

Fortunately, he was able to show me examples of those for sale and we looked at the commanding prices that were being asked. The most reasonable one was over \$100 plus shipping and the most expensive was over \$300 including shipping. He said "Let's sell ours" as we were able to acquire ours many years ago when prices were a fraction of what they are today. I know he wasn't serious about selling because he just loves his lamps. These pictures shown in this article are from his collection.

Anyway, all this is quite nice but I'm leaving his knowledge and collecting to him and I'm sure he'll have it figured out, at least some day.







#### COLORFUL CARTON IMAGE - MOUNT CLEMENS OWNERSHIP ERA



#### APRIL AUCTION

Jeff Koehler and his staff held another fun On-Line auction in early April of this year. The auction was all on-line ending Monday, April 8th. There was a 15% Buyer's Premium which **is not** included in the figures on the following pages. The auction was mainly other art potteries but had about two dozen nice McCoy Pottery pieces.!







CHRYSANTHEMUM VASE SOLD FOR \$ 55.

MARKET LADY COOKIE JAR #389/500 SOLD FOR \$ 50.

HYACINTH VASE SOLD FOR \$ 55.



ROOSTER PLANTER SOLD FOR \$ 321.



LILY BOOKENDS SOLD FOR \$ 31.



YELLOW WAQ+LL POCKET SOLD FOR \$ 170.



DBL DEER PLANTER SOLD FOR \$ 15.



PAIR OF CALF FIGURES SOLD FOR \$ 12.



DBL TULIP VASE SOLD FOR \$ 36.



J. W. MCCOY VASE SOLD FOR \$ 95.



QUILTED PED / JARD SET SOLD FOR \$ 140.



MCCOY LTD SNOWMAN S