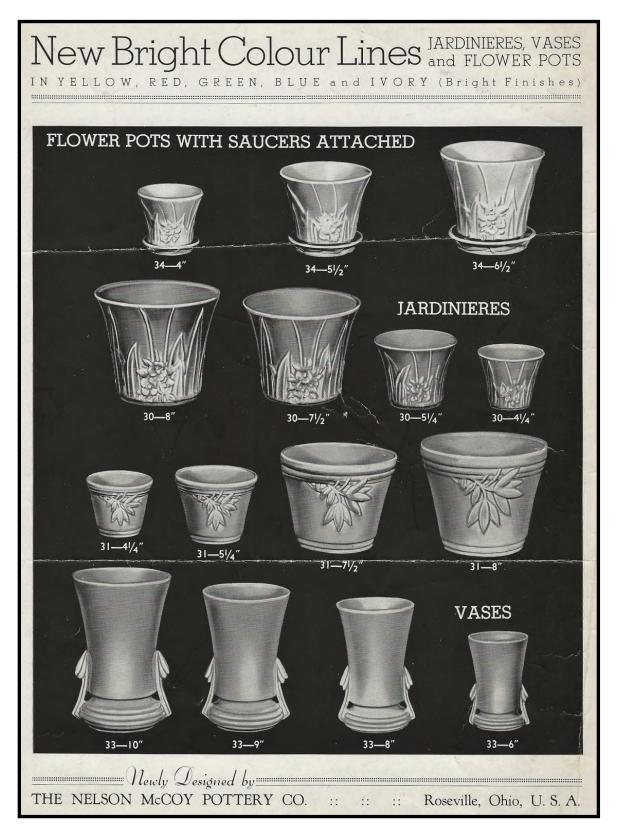

HT COLORS— Green, Blue, Red,

Yellow, Ivory.

MATT COLORS— White, Green, Rose.



No. 28 Hanging Basket with Chain Matt Colors Size 7½ inches



No. 2 Strawberry Jar Matt and Bright Colors Size 7 inches



No. 50 Vase Bright Colors Size 8 inches



No. 63 Bulb Bowl Matt Colors Sizes 5½, 6½, 7½ inches

THE NELSON McCOY POTTERY COMPANY :: :: Roseville, Ohio, U. S. A.

PAGE 29 JULY 2024 THE JOURNAL

Below is a promotional page from 1940. Here we have a few topics that are noteworthy. Notice that the Pot with Saucers and the same ones without saucers, actually have a different size as opposed to the same simply w/o the saucer..... of course, this is not true of all designs sold but reminds us how Mccoy had several ways of selling pots with and w/o saucers that were definitely not consistent!



We included the bottom portion of the previous promo page as it presents the sizes of each of those two designs. We have included a couple photos below of some of those pieces.





| And I was not been a fine of the control of the con | -            |
|----------------------------------------------------------------------------------------------------------------------------------------------------------------------------------------------------------------------------------------------------------------------------------------------------------------------------------------------------------------------------------------------------------------------------------------------------------------------------------------------------------------------------------------------------------------