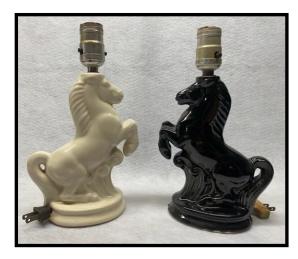

Now, about this article. Our Board of Directors has decided to make the theme for the 36th

Reunion, "McCoy In Black and White". This includes all lines of ware produced in either the black glaze or white glaze. As you will see, some shapes, especially shapes of lamps which I try to write about, may have been offered in both black and white and others possibly only in either black or white. I can only give my perspective on some shapes because I have not found shapes in both glaze colors. Examples of only one color found from the 1920s are shown here.

Moving thru the late 1930s and early 1940s, we see a few recognizable shapes that we don't see very often and are rarely found.

Then, as we get into the 1950s, a few more shapes can be found and here are some that I'm sure you will recognize or have possibly found yourselves. These examples shown include lamps found with both black and white glazes used together.

Remember that these are only examples of the black and white glazes in these particular shapes shown. Shapes like these, as we've come to realize, do come in other glazes besides black and white and quite often multiple other glaze differences can be found. Black and white pottery can add a wonderful addition to any collection. I'm sure most of you know that!