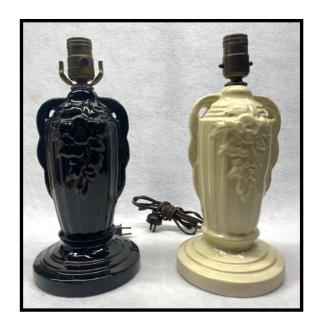

Now, about this article. Our Board of Directors has decided to make the theme for the 36th

Reunion, "McCoy In Black and White". This includes all lines of ware produced in either the black glaze or white glaze. As you will see, some shapes, especially shapes of lamps which I try to write about, may have been offered in both black and white and others possibly only in either black or white. I can only give my perspective on some shapes because I have not found shapes in both glaze colors. Examples of only one color found from the 1920s are shown here.

Now, let's look at these two colors used on lamps. Starting in the late 1920s or early 1930s, I have come across a few shapes that can be found in either one color or the other hand sometimes both. In later times, we can find a few lamps with only Black and White used together. First, here are some examples of early 1930s lamp

As the Nelson McCoy Pottery Company advanced into and through the 1930s, we see more examples of black and white lamps.

Some we can recognize and others won't or in my case anyway, haven't discovered yet.