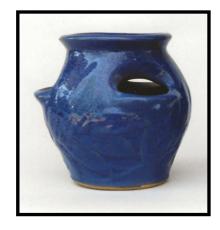

# MCCOY LIGHT "Some Like Black - Some Like White"

#### By Mal Anderson

I hope you are planning to attend the 36th Annual McCoy Pottery Collectors Society Reunion in Zanesville, Ohio starting Wednesday, July 10th and running until Saturday, July 13th. It will be a grand time where you can meet some of the Society's avid and experienced collectors who will most likely have a lot of McCoy to sell in their hotel rooms. You also have the opportunity to attend our Annual Banquet where you can and may learn about some obscure and possibly unknown areas of McCoy collecting. Please consider attending and I don't think you will be disappointed.

Now, about this article. Our Board of Directors has decided to make the theme for the 36th

Reunion, "McCoy In Black and White". This includes all lines of ware produced in either the black glaze or white glaze. As you will see, some shapes, especially shapes of lamps which I try to write about, may have been offered in both black and white and others possibly only in either black or white. I can only give my perspective on some shapes because I have not found shapes in both glaze colors. Examples of only one color found from the 1920s are shown here.