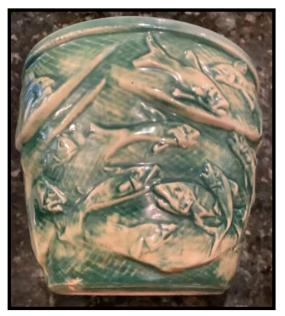

| No. 296 Gloss, White,         |        |      |
|        | Green, Yellow,                |        |      |
|        | Blue, Red 6.00 Dz.            | 1 Dz.  | 30   |
|        | 20" Chains only 1.60 Dz.      | 1 Dz.  | 9    |

#### RECENTLY SURFACED



#### MCCOY LITTLE POT

Popular little McCoy Pot. Glazed with nice gloss aqua coloring.

This example sold in April, 2024 for \$64.05 plus shipping.

#### LOVELY MCCOY EARLY 1940S VASE

This Vase is glazed with the desrable and beautiful cobalt coloring.

This wonderfu example sold in April, 2024 for \$ 71.00 plus shipping.





#### "BLADES OF GRASS" PLANTER

Wonderful example of the "Blades of Grass" Planter. This one is in the green glaze color option with subtle Overdrip.

This example sold in May, 2024 for \$ 192.00 plus shipping.



#### FISH JARDINIERE

Wonderful McCoy Fish Jardiniere. This example is glazed with nice green accent color.

This example sold in May, 2024 for \$ 342.50 plus shipping.

#### MCCOY BIRD BOOKENDS

Nice set of McCoy Bird Bookends. The matte aqua glaze color is a little harder to find than a couple of the other colors.

This wonderfu example sold in June, 2024 for \$150.00 plus shipping.





#### **HUNTING DOG PLANTER**

Here we have the popular Hunting Dog Planter but with a very rare chartreuse glazed base and an allmatte Black Dog figure.

This terrific piece sold in June, 2024 for \$480 plus shipping.



#### **GREEN MCCOY JARDINIERE**

Lovely soft green glaze decoration on this McCoy jardiniere. Size of opening about 5-1/2 inches.

The Jardinière sold in April, 2024 for \$65.00 plus s