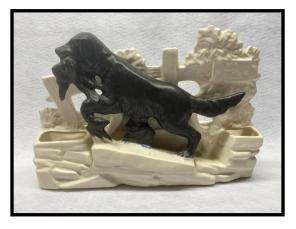

Now, about this article. Our Board of Directors has decided to make the theme for the 36th

Reunion, "McCoy In Black and White". This includes all lines of ware produced in either the black glaze or white glaze. As you will see, some shapes, especially shapes of lamps which I try to write about, may have been offered in both black and white and others possibly only in either black or white. I can only give my perspective on some shapes because I have not found shapes in both glaze colors. Examples of only one color found from the 1920s are shown here.

Now, let's look at these two colors used on lamps. Starting in the late 1920s or early 1930s, I have come across a few shapes that can be found in either one color or the other hand sometimes both. In later times, we can find a few lamps with only Black and White used together. First, here are some examples of early 1930s lamp

As the Nelson McCoy Pottery Company advanced into and through the 1930s, we see more examples of black and white lamps.

Some we can recognize and others won't or in my case anyway, haven't discovered yet.

Moving thru the late 1930s and early 1940s, we see a few recognizable shapes that we don't see very often and are rarely found.

Then, as we get into the 1950s, a few more shapes can be found and here are some that I'm sure you will recognize or have possibly found yourselves. These examples shown include lamps found with both black and white glazes used together.

Remember that these are only examples of the black and white glazes in these particular shapes shown. Shapes like these, as we've come to realize, do come in other glazes besides black and white and quite often multiple other glaze differences can be found. Black and white pottery can add a wonderful addition to any collection. I'm sure most of you know that!