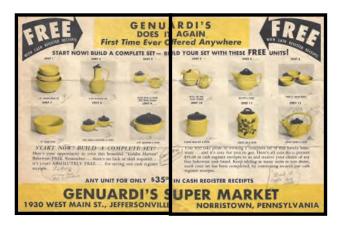

| 2.200   |
| 48-1914-03 | HAPPYTIME | 4002 PITCHER   | 2.600   |
| 48-1916-03 | HAPPYTIME | 4 CUP TEAPOT   | * 3.000 |
|            |           |                |         |

#### GOLDEN HARVEST

#### By I. B. Learnin

Around 1956, Mccoy released this Golden Harvest with the main market being the premium gifts for purchases at businesses like Grocery Stroes. The majority of the pieces included in the offering were used for several other lines but with different glazes and/or decoration.



The promotional piece above and to the right were three sections / two fold pieces either for handout in the store and/or direct mailing promotion.









To the right is a two-page spread for advertising the premium program. Larger examples are included below to enable reading some of the detail.













#### THE OLD MILL STREAM PLANTER

#### By Chiquita Prestwood



When seeing the "Down by the Old Mill Stream" Planter made by McCoy Pottery in 1953, what do we see? Of course, we know it is a charming planter.

The author of this paperback booklet to the right, "Majolica, It's fun to collect", included McCoy Pottery's' Old Mill Stream planter in the booklet.

The listing of this McCoy piece in this booklet, see pages on next page, brings two interesting things to mind;

- 1. Did you ever think of this glaze as Majolica?
- 2. The description of the Old Mill Stream Planter piece in the booklet suggests it as a <u>match</u> holder.

The entire statement is "The match holder was suggested by a popular song of the early Nineteen Hundreds 'Down By The Old Mill Stream'. This points ou