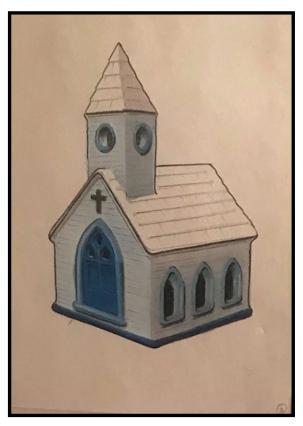

ree weeks.

Sincerely,

McCOY LIMITED

Ollie

Billie McCoy

McCoy Limited

26 North Third Street, Zanesville, OH 43701
614/453-6048 or 453-0654

Left is a letter from Billie Nelson to one of the companies that made the McCoy Ltd Pieces for nelson and Billie. Friendship Pottery was located in Roseville, Ohio. The letter from 1985 was to order samples of some of the new or newer products for their sales force.

On the opposite page are four design examples done that were obviously considered for production but likely the cost of several colors being applied contributed to them not being produced.

Although hard to read, there are a couple notations on some and we have listed that detail below each sketch.



SKETCH #1 Next to Roof – "Brush Green Over White" Note Below – "Sand Colored Body"



SKETCH #2



SKETCH #3



SKETCH #4 Bottom Left – "Add Detail to Mold (Carve Out?)" By Tower – "Add Detail to Mold (Carve Out?)"

Below are photos of two Church examples that have little different glaze coloring. These are different than the colors listed on the 1985 page earlier. Note the promotional piece right which lists the Church but shows an example in a different glaze coloring decoration. Of these two examples in the photos, the one on the right seems to be of a similar tone to thatof the one in the promotional piece. These pieces may likely have been created when the colors for the production pieces were being selected and the one on the left not used going forward.









# **BIRD OF PARADISE**

#### By Chiquita Prestwood

The Bird of Paradise was made in 1945. It is 13" inc