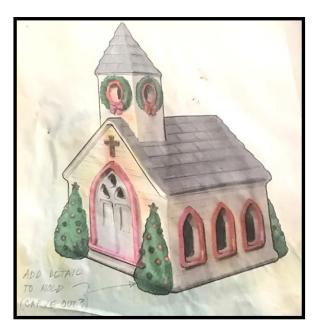

incerely,

McCOY LIMITED

Ollie

Billie McCoy

McCoy Limited

26 North Third Street, Zanesville, OH 43701
614/453-6048 or 453-0654

Left is a letter from Billie Nelson to one of the companies that made the McCoy Ltd Pieces for nelson and Billie. Friendship Pottery was located in Roseville, Ohio. The letter from 1985 was to order samples of some of the new or newer products for their sales force.

On the opposite page are four design examples done that were obviously considered for production but likely the cost of several colors being applied contributed to them not being produced.

Although hard to read, there are a couple notations on some and we have listed that detail below each sketch.



SKETCH #1 Next to Roof – "Brush Green Over White" Note Below – "Sand Colored Body"



SKETCH #2



SKETCH #3



SKETCH #4 Bottom Left – "Add Detail to Mold (Carve Out?)" By Tower – "Add Detail to Mold (Carve Out?)"

Below are photos of two Church examples that have little different glaze coloring. These are different than the colors listed on the 1985 page earlier. Note the promotional piece right which lists the Church but shows an example in a different glaze coloring decoration. Of these two examples in the photos, the one on the right seems to be of a similar tone to thatof the one in the promotional piece. These pieces may likely have been created when the colors for the production pieces were being selected and the one on the left not used going forward.









# **BIRD OF PARADISE**

#### By Chiquita Prestwood

The Bird of Paradise was made in 1945. It is 13" inches length an