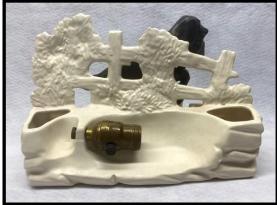

Now, about this article. Our Board of Directors has decided to make the theme for the 36th

Reunion, "McCoy In Black and White". This includes all lines of ware produced in either the black glaze or white glaze. As you will see, some shapes, especially shapes of lamps which I try to write about, may have been offered in both black and white and others possibly only in either black or white. I can only give my perspective on some shapes because I have not found shapes in both glaze colors. Examples of only one color found from the 1920s are shown here.

Now, let's look at these two colors used on lamps. Starting in the late 1920s or early 1930s, I have come across a few shapes that can be found in either one color or the other hand sometimes both. In later times, we can find a few lamps with only Black and White used together. First, here are some examples of early 1930s lamp

As the Nelson McCoy Pottery Company advanced into and through the 1930s, we see more examples of black and white lamps.

Some we can recognize and others won't or in my case anyway, haven't discovered yet.

Moving thru the late 1930s and early 1940s, we see a few recognizable shapes that we don't see very often and are rarely found.

Then, as we get into the 1950s, a few more shapes can be found and here are some that I'm sure you will recognize or have possibly found yourselves. These examples shown include lamps found with both black and white glazes used together.

Remember that these are only examples of the black and white glazes in these particular shapes shown. Shapes like these, as we've come to realize, do come in other glazes besides black and white and quite often multiple other glaze differences can be found. Black and white pottery can add a wonderful addition to any collection. I'm sure most of you know that!