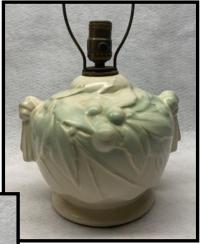

Now, about this article. Our Board of Directors has decided to make the theme for the 36th

Reunion, "McCoy In Black and White". This includes all lines of ware produced in either the black glaze or white glaze. As you will see, some shapes, especially shapes of lamps which I try to write about, may have been offered in both black and white and others possibly only in either black or white. I can only give my perspective on some shapes because I have not found shapes in both glaze colors. Examples of only one color found from the 1920s are shown here.

Now, let's look at these two colors used on lamps. Starting in the late 1920s or early 1930s, I have come across a few shapes that can be found in either one color or the other hand sometimes both. In later times, we can find a few lamps with only Black and White used together. First, here are some examples of early 1930s lamp

As the Nelson McCoy Pottery Company advanced into and through the 1930s, we see more examples of black and white lamps.

Some we can recognize and others won't or in my case anyway, haven't discovered yet.

Moving thru the late 1930s and early 1940s, we see a few recognizable shapes that we don't see very often and are rarely found.

Then, as we get into the 1950s, a few more shapes can be found and here are some that I'm sure you will recognize or have possibly found yourselves. These examples shown include lamps found with both black and white glazes used together.

Remember that these are only examples of the black and white glazes in these particular shapes shown. Shapes like these, as we've come to realize, do come in other glazes besides black and white and quite often multiple other glaze differences can be found. Black and white pottery can add a wonderful addition to any collection. I'm sure most of you know that!