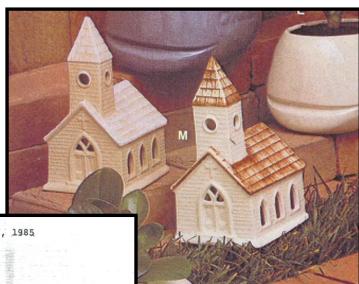

ight on previous page, on the top you can make out that new name.



#### Lamps



No. 1512 2472 Cat - Peach

No. 1512 2272 Cat - Pink

No. 1511 2172 Dog - Brown

No. 1511 2372 Dog - Blue

## Sit Arounds



No. 1521 2372 Turtle

No. 1522 2672 Whale

No. 1524 2572 Cow

No. 1523 2472 Seal

This is a promotional page by Nelson Mccoy Pottery for a group of Cookie Jars. Interesting that a couple are decorated in colors that were not the main production offering.



#### MCCOY LIMITED CHURCH

#### By Chiquita Prestwood

The McCoy Limited Church piece is one of many McCoy Limited pieces sought out by Collectors. The catalog image to the right shows us the two decorative options offered for the Church. Left was simply identified as "White" and the other "Sandstone". The catalog number was "14M".



November 20, 1985

Mr. Frank Rossi Friendship Pottery II 26 Potters Lane Roseville, OH 43777

Dear Frank,

As we have mentioned, our reps need samples for the January shows. I think the enclosed list should cover all we need.

|       |                          |    |      | A Section 1                                 |
|-------|--------------------------|----|------|---------------------------------------------|
| 501M  | Cracked Egg              | 24 | pcs. | Assorted colors                             |
| 325M  | Tall Duck planter        | 12 | pcs. |                                             |
| 333M  | Teddy Bear               | 12 | pcs. | 6 decorated<br>6 brown                      |
| 320M  | Turtle planter           | 12 | pcs. | 6 white<br>6 black                          |
|