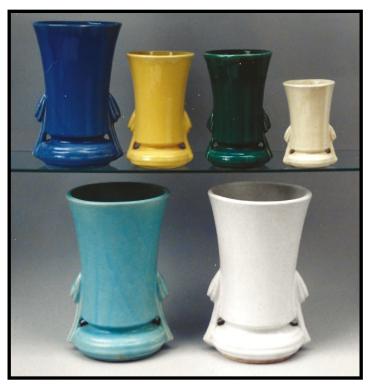

Now, about this article. Our Board of Directors has decided to make the theme for the 36th

Reunion, "McCoy In Black and White". This includes all lines of ware produced in either the black glaze or white glaze. As you will see, some shapes, especially shapes of lamps which I try to write about, may have been offered in both black and white and others possibly only in either black or white. I can only give my perspective on some shapes because I have not found shapes in both glaze colors. Examples of only one color found from the 1920s are shown here.

Now, let's look at these two colors used on lamps. Starting in the late 1920s or early 1930s, I have come across a few shapes that can be found in either one color or the other hand sometimes both. In later times, we can find a few lamps with only Black and White used together. First, here are some examples of early 1930s lamp

As the Nelson McCoy Pottery Company advanced into and through the 1930s, we see more examples of black and white lamps.

Some we can recognize and others won't or in my case anyway, haven't discovered yet.

Moving thru the late 1930s and early 1940s, we see a few recognizable shapes that we don't see very often and are rarely found.

Then, as we get into the 1950s, a few more shapes can be found and here are some that I'm sure you will recognize or have possibly found yourselves. These examples shown include lamps found with both black and white glazes used together.

Remember that these are only examples of the black and white glazes in these particular shapes shown. Shapes like these, as we've come to realize, do come in other glazes besides black and white and quite often multiple other glaze differences can be found. Black and white pottery can add a wonderful addition to any collection. I'm sure most of you know that!