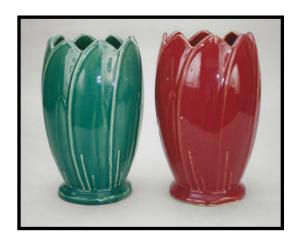

he photo below.



#### **COLORS - SAUCERS - CHAINS**

#### By Craig Nissen

One of the main details of info we collectors are always interested in is what color options were offered on a piece in production. But as we move to the early 1940s and especially back from there, more often than not the literature supporting some pieces from a given year have no detail included or just general statements like "variety of colors", or Bright Colors or Matt Colors and so on. What we have on the opposite page is a promotional page from 1938 that not only lists "which" bright colors we are talking about but also which "Matt" colors. Each piece has an indication whether offered in the bright colors and/or the Matt colors (In 1938). Below we have a few of the actual pieces pictured from that sheet.















# Flower Pots • Hanging Baskets • Bulb Bowls



No. 97 Flower Pot
Bright Colors
Sizes 4, 5½, 6½ inches



No. 96 Flower Pot Matt and Bright Colors Sizes 4, 5½, 6½, 7½ inches



No. 94 Flower Pot

Matt Colors

Sizes 4, 5½, 6½, 7½, 8½,

9½, 10½ inches



No. 29 Hanging Basket with Chain Matt Colors Size 6½ inches

#### BRIGHT COLORS— Green, Blue, Red,

Yellow, Ivory.

MATT COLORS— White, Green, Rose.



No. 28 Hanging Basket with Chain Matt Colors Size 7½ inches



No. 2 Strawberry Jar Matt and Bright Colors Size 7 inches



No. 50 Vase Bright Colors Size 8 inches



No. 63 Bulb Bowl Matt Colors Sizes 5½, 6½, 7½ inches

THE NELSON McCOY POTTERY COMPANY :: :: Roseville, Ohio, U. S. A.

PAGE 29 JULY 2024 THE JOURNAL

Below is a promotional page from 1940. Here we have a few topics