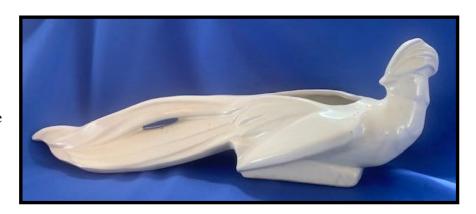

– "Add Detail to Mold (Carve Out?)"

Below are photos of two Church examples that have little different glaze coloring. These are different than the colors listed on the 1985 page earlier. Note the promotional piece right which lists the Church but shows an example in a different glaze coloring decoration. Of these two examples in the photos, the one on the right seems to be of a similar tone to thatof the one in the promotional piece. These pieces may likely have been created when the colors for the production pieces were being selected and the one on the left not used going forward.









# **BIRD OF PARADISE**

#### By Chiquita Prestwood

The Bird of Paradise was made in 1945. It is 13" inches length and was produced with a lovely matte white glaze coloring as shown in photo right.



|                          | 0 1-                   | 35 lbs.                |
|--------------------------|------------------------|------------------------|
| nd Decorated\$ 14.10 dz. | 2 dz.                  |                        |
|                          | 2 dz.                  | 40 lbs.                |
|                          | na Decoratea 14.10 az. | na Decoratea 14.10 az. |



On a rare occasion a few have been found in a nice very pale pink color. An example of the rare pink is the photo below.



#### **COLORS - SAUCERS - CHAINS**

#### By Craig Nissen

One of the main details of info we collectors are always interested in is what color options were offered on a piece in production. But as we move to the early 1940s and especially back from there, more often than not