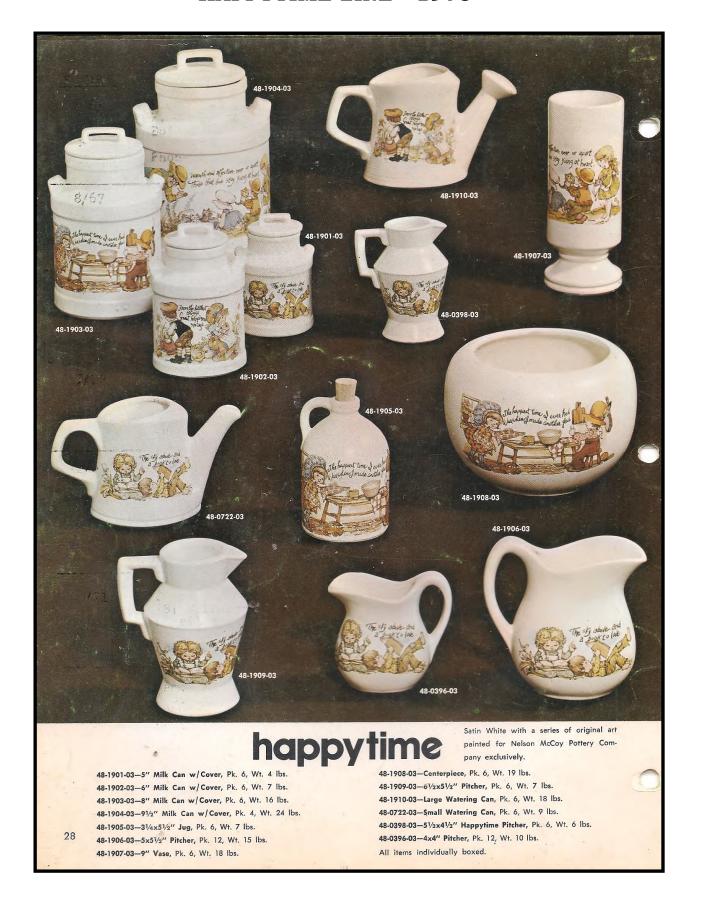

## **HAPPYTIME LINE - 1975**

Below is the original press release on the Happytime Line in very late 1973.

The listing to the right as well as the promotional page to the left are from 1975. The listing right is a pricing listing from May of 1975.

| ·          |           |                |         |
|------------|-----------|----------------|---------|
| 48-0214-03 | HAPPYTIME | CANNISTER SET  | 11.440  |
| 48-0396-03 | HAPPYTIME | PITCHER        | 1.040   |
| 48-1901-03 | HAPPYTIME | 5 IN MILK CAN  | 1.720   |
| 48-1902-03 | HAPPYTTME | 6 IN MILK CAN  | 2.120   |
| 48-1903-03 | HAPPYTIME | E IN MILK CAN  | 3.000   |
| 48-1905-03 | HAPPYTIME | JUG            | 1.200   |
| 48-1908-03 | HAPPYTIME | CENTERPIECE    | 2.320   |
| 48-1910-03 | HAPPYTIME | LG WATERING CN | 2.320   |
| 48-1911-03 | HAPPYTIME | SPOON REST *   | .520    |
| 48-1912-03 | HAPPYTIME | 120Z PITCHER   | 1.520   |
| 48-1913-03 | HAPPYTIME | 240Z PITCHER   | 2.200   |
| 48-1914-03 | HAPPYTIME | 4002 PITCHER   | 2.600   |
| 48-1916-03 | HAPPYTIME | 4 CUP TEAPOT   | * 3.000 |
|            |           |                |         |