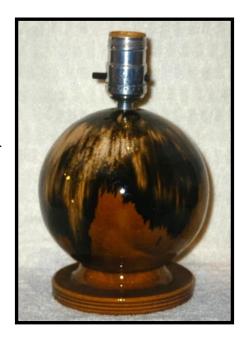

Now, about this article. Our Board of Directors has decided to make the theme for the 36th

Reunion, "McCoy In Black and White". This includes all lines of ware produced in either the black glaze or white glaze. As you will see, some shapes, especially shapes of lamps which I try to write about, may have been offered in both black and white and others possibly only in either black or white. I can only give my perspective on some shapes because I have not found shapes in both glaze colors. Examples of only one color found from the 1920s are shown here.

Now, let's look at these two colors used on lamps. Starting in the late 1920s or early 1930s, I have come across a few shapes that can be found in either one color or the other hand sometimes both. In later times, we can find a few lamps with only Black and White used together. First, here are some examples of early 1930s lamp

As the Nelson McCoy Pottery Company advanced into and through the 1930s, we see more examples of black and white lamps.

Some we can recognize and others won't or in my case anyway, haven't discovered yet.

Moving thru the late 1930s and early 1940s, we see a few recognizable shapes that we don't see very often and are rarely found.

Then, as we get into the 1950s, a few more shapes can be found and here are some that I'm sure you will recognize or have possibly found yourselves. These examples shown include lamps found with both black and white glazes used together.

Remember that these are only examples of the black and white glazes in these particular shapes shown. Shapes like these, as we've come to realize, do come in other glazes besides black and white and quite often multiple other glaze differences can be found. Black and white pottery can add a wonderful addition to any collection. I'm sure most of you know that!