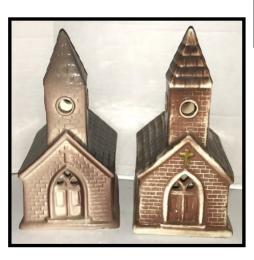

#### Stonecroft Promotional Ad

# MCCOY LIGHT "Some Like Black - Some Like White"