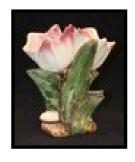

Now, about this article. Our Board of Directors has decided to make the theme for the 36th

Reunion, "McCoy In Black and White". This includes all lines of ware produced in either the black glaze or white glaze. As you will see, some shapes, especially shapes of lamps which I try to write about, may have been offered in both black and white and others possibly only in either black or white. I can only give my perspective on some shapes because I have not found shapes in both glaze colors. Examples of only one color found from the 1920s are shown here.

Now, let's look at these two colors used on lamps. Starting in the late 1920s or early 1930s, I have come across a few shapes that can be found in either one color or the other hand sometimes both. In later times, we can find a few lamps with only Black and White used together. First, here are some examples of early 1930s lamp

As the Nelson McCoy Pottery Company advanced into and through the 1930s, we see more examples of black and white lamps.

Some we can recognize and others won't or in my case anyway, haven't discovered yet.

Moving thru the late 1930s and early 1940s, we see a few recognizable shapes that we don't see very often and are rarely found.

Then, as we get into the 1950s, a few more shapes can be found and here are some that I'm sure you will recognize or have possibly found yourselves. These examples shown include lamps found with both black and white glazes used together.

Remember that these are only examples of the black and white glazes in these particular shapes shown. Shapes like these, as we've come to realize, do come in other glazes besides black and white and quite often multiple other glaze differences can be found. Black and white pottery can add a wonderful addition to any collection. I'm sure most of you know that!