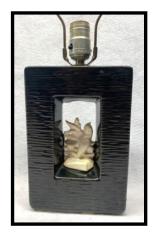

Now, about this article. Our Board of Directors has decided to make the theme for the 36th

Reunion, "McCoy In Black and White". This includes all lines of ware produced in either the black glaze or white glaze. As you will see, some shapes, especially shapes of lamps which I try to write about, may have been offered in both black and white and others possibly only in either black or white. I can only give my perspective on some shapes because I have not found shapes in both glaze colors. Examples of only one color found from the 1920s are shown here.

Moving thru the late 1930s and early 1940s, we see a few recognizable shapes that we don't see very often and are rarely found.

Then, as we get into the 1950s, a few more shapes can be found and here are some that I'm sure you will recognize or have possibly found yourselves. These examples shown include lamps found with both black and white glazes used together.