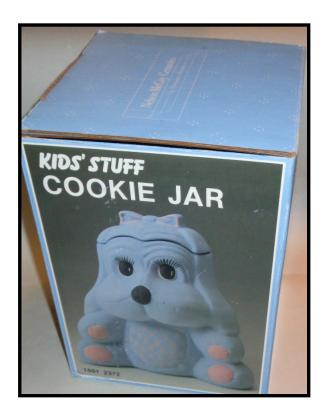

/500 SOLD FOR \$ 50.

HYACINTH VASE SOLD FOR \$ 55.



ROOSTER PLANTER SOLD FOR \$ 321.



LILY BOOKENDS SOLD FOR \$ 31.



YELLOW WAQ+LL POCKET SOLD FOR \$ 170.



DBL DEER PLANTER SOLD FOR \$ 15.



PAIR OF CALF FIGURES SOLD FOR \$ 12.



DBL TULIP VASE SOLD FOR \$ 36.



J. W. MCCOY VASE SOLD FOR \$ 95.



QUILTED PED / JARD SET SOLD FOR \$ 140.



MCCOY LTD SNOWMAN SOLD FOR \$ 110.



LILY VASE SOLD FOR \$ 23.



MAGNOLIA VASE SOLD FOR \$ 45.



CAT TEAPOT SOLD FOR \$ 35.



LILY WALL POCKET SOLD FOR \$ 22.



MCCOY PLAQUE SOLD FOR \$ 60.



FLOWER WP SOLD FOR \$ 18.

#### "KID'S STUFF" - 1988

Below and on the following 2 pages are promotional literature content for the Kid's Stuff Group of products from 1988. Below photo on left is bottom with catalog number and USA markings.









The Nelson McCoy Pottery Company was sold in the mid 1980s by then owner Lancaster Colony to Designer Accents. Designer Accents added McCoy Pottery to their Company as a subsidiary and modified the name slightly to Nelson McCoy Ceramics. If you look closely at the photo of the original box lower right on previous page, on the top you can make out that new name.



#### Lamps



No. 1512 2472 Cat - Peach

No. 1512 2272 Cat - Pink

No. 1511 2172 Dog - Brown

No. 1511 2372 Dog - Blue

## Sit Arounds



No. 1521 2372 Turtle

No. 1522 2672 Whale

No. 1524 2572 Cow

No. 1523 2472 Seal

This is a promotional page by Nelson Mccoy Pottery for a group of Cookie Jars. Interesting that a couple are decorated in colors that were not the main production offering.



#### MCCOY LIMITED CHURCH

#### By