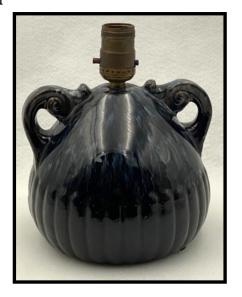

Now, about this article. Our Board of Directors has decided to make the theme for the 36th

Reunion, "McCoy In Black and White". This includes all lines of ware produced in either the black glaze or white glaze. As you will see, some shapes, especially shapes of lamps which I try to write about, may have been offered in both black and white and others possibly only in either black or white. I can only give my perspective on some shapes because I have not found shapes in both glaze colors. Examples of only one color found from the 1920s are shown here.

Now, let's look at these two colors used on lamps. Starting in the late 1920s or early 1930s, I have come across a few shapes that can be found in either one color or the other hand sometimes both. In later times, we can find a few lamps with only Black and White used together. First, here are some examples of early 1930s lamp

As the Nelson McCoy Pottery Company advanced into and through the 1930s, we see more examples of black and white lamps.

Some we can recognize and others won't or in my case anyway, haven't discovered yet.