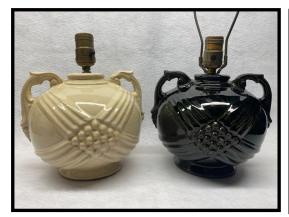

Now, about this article. Our Board of Directors has decided to make the theme for the 36th

Reunion, "McCoy In Black and White". This includes all lines of ware produced in either the black glaze or white glaze. As you will see, some shapes, especially shapes of lamps which I try to write about, may have been offered in both black and white and others possibly only in either black or white. I can only give my perspective on some shapes because I have not found shapes in both glaze colors. Examples of only one color found from the 1920s are shown here.

Moving thru the late 1930s and early 1940s, we see a few recognizable shapes that we don't see very often and are rarely found.

Then, as we get into the 1950s, a few more shapes can be found and here are some that I'm sure you will recognize or have possibly found yourselves. These examples shown include lamps found with both black and white glazes used together.

Remember that these are only examples of the black and white glazes in these particular shapes shown. Shapes like these, as we've come to realize, do come in other glazes besides black and white and quite often multiple other glaze differences can be found. Black and white pottery can add a wonderful addition to any collection. I'm sure most of you know that!