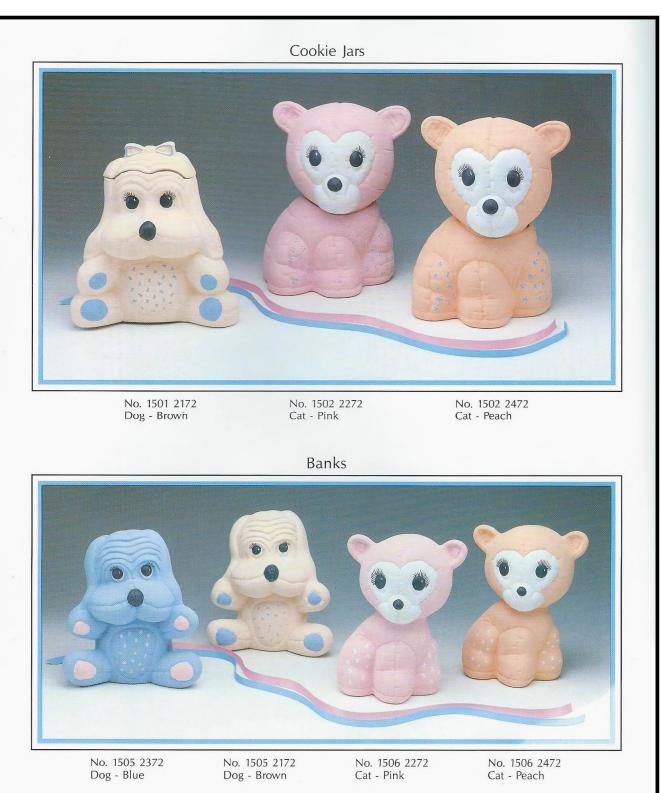

WMAN SOLD FOR \$ 110.



LILY VASE SOLD FOR \$ 23.



MAGNOLIA VASE SOLD FOR \$ 45.



CAT TEAPOT SOLD FOR \$ 35.



LILY WALL POCKET SOLD FOR \$ 22.



MCCOY PLAQUE SOLD FOR \$ 60.



FLOWER WP SOLD FOR \$ 18.

#### "KID'S STUFF" - 1988

Below and on the following 2 pages are promotional literature content for the Kid's Stuff Group of products from 1988. Below photo on left is bottom with catalog number and USA markings.









The Nelson McCoy Pottery Company was sold in the mid 1980s by then owner Lancaster Colony to Designer Accents. Designer Accents added McCoy Pottery to their Company as a subsidiary and modified the name slightly to Nelson McCoy Ceramics. If you look closely at the photo of the original box lower right on previous page, on the top you can make out that new name.



#### Lamps



No. 1512 2472 Cat - Peach

No. 1512 2272 Cat - Pink

No. 1511 2172 Dog - Brown

No. 1511 2372 Dog - Blue

## Sit Arounds



No. 1521 2372 Turtle

No. 1522 2672 Whale

No. 1524 2572 Cow

No. 1523 2472 Seal

This is a promotional page by Nelson Mccoy Pottery for a group of Cookie Jars. Interesting that a couple are decorated in colors that were not the main production offering.



#### MCCOY LIMITED CHURCH

#### By Chiquita Prestwood

The McCoy Limited Church piece is one of many McCoy Limited pieces sought out by Collectors. The catalog image to the right shows us the two decorative options offered for the Church. Left was simply identified as "White" and the other "Sandstone". The catalog number was "14M".



November 20, 1985

Mr. Frank Rossi Friendship Pottery II 26 Potte