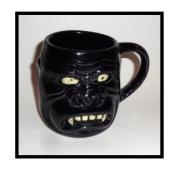

Now, about this article. Our Board of Directors has decided to make the theme for the 36th

Reunion, "McCoy In Black and White". This includes all lines of ware produced in either the black glaze or white glaze. As you will see, some shapes, especially shapes of lamps which I try to write about, may have been offered in both black and white and others possibly only in either black or white. I can only give my perspective on some shapes because I have not found shapes in both glaze colors. Examples of only one color found from the 1920s are shown here.

Now, let's look at these two colors used on lamps. Starting in the late 1920s or early 1930s, I have come across a few shapes that can be found in either one color or the other hand sometimes both. In later times, we can find a few lamps with only Black and White used together. First, here are some examples of early 1930s lamp

As the Nelson McCoy Pottery Company advanced into and through the 1930s, we see more examples of black and white lamps.

Some we can recognize and others won't or in my case anyway, haven't discovered yet.

Moving thru the late 1930s and early 1940s, we see a few recognizable shapes that we don't see very often and are rarely found.

Then, as we get into the 1950s, a few more shapes can be found and here are some that I'm sure you will recognize or have possibly found yourselves. These examples shown include lamps found with both black and white glazes used together.

Remember that these are only examples of the black and white glazes in these particular shapes shown. Shapes like these, as we've come to realize, do come in other glazes besides black and white and quite often multiple other glaze differences can be found. Black and white pottery can add a wonderful addition to any collection. I'm sure most of you know that!