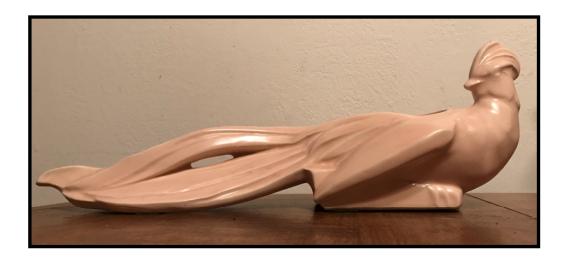

s were being selected and the one on the left not used going forward.









# **BIRD OF PARADISE**

#### By Chiquita Prestwood

The Bird of Paradise was made in 1945. It is 13" inches length and was produced with a lovely matte white glaze coloring as shown in photo right.



|                          | 0 1-                   | 35 lbs.                |
|--------------------------|------------------------|------------------------|
| nd Decorated\$ 14.10 dz. | 2 dz.                  |                        |
|                          | 2 dz.                  | 40 lbs.                |
|                          | na Decoratea 14.10 az. | na Decoratea 14.10 az. |



On a rare occasion a few have been found in a nice very pale pink color. An example of the rare pink is the photo below.



#### **COLORS - SAUCERS - CHAINS**

#### By Craig Nissen

One of the main details of info we collectors are always interested in is what color options were offered on a piece in production. But as we move to the early 1940s and especially back from there, more often than not the literature supporting some pieces from a given year have no detail included or just general statements like "variety of colors", or Bright Colors or Matt Colors and so on. What we have on the opposite page is a promotional page from 1938 that not only lists "which" bright colors we are talking about but also which "Matt" colors. Each piece has an indication whether offered in the bright colors and/or the Matt colors (In 1938). Below we have a few of the actual pieces pictured from that sheet.















# Flo