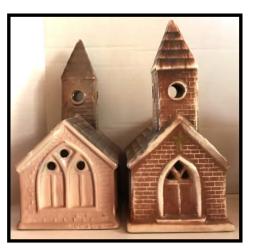

#### Stonecroft Promotional Ad

# MCCOY LIGHT "Some Like Black - Some Like White"