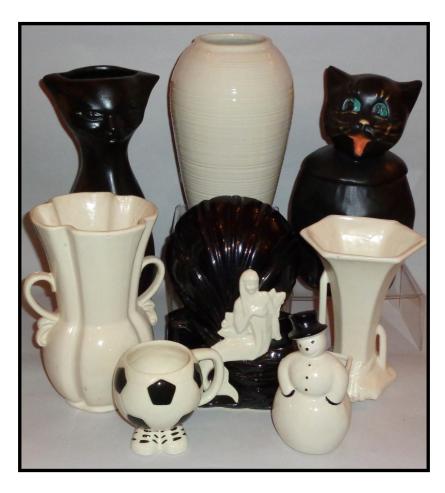

Now, about this article. Our Board of Directors has decided to make the theme for the 36th

Reunion, "McCoy In Black and White". This includes all lines of ware produced in either the black glaze or white glaze. As you will see, some shapes, especially shapes of lamps which I try to write about, may have been offered in both black and white and others possibly only in either black or white. I can only give my perspective on some shapes because I have not found shapes in both glaze colors. Examples of only one color found from the 1920s are shown here.

Now, let's look at these two colors used on lamps. Starting in the late 1920s or early 1930s, I have come across a few shapes that can be found in either one color or the other hand sometimes both. In later times, we can find a few lamps with only Black and White used together. First, here are some examples of early 1930s lamp

As the Nelson McCoy Pottery Company advanced into and through the 1930s, we see more examples of black and white lamps.

Some we can recognize and others won't or in my case anyway, haven't discovered yet.

Moving thru the late 1930s and early 1940s, we see a few recognizable shapes that we don't see very often and are rarely found.

Then, as we get into the 1950s, a few more shapes can be found and here are some that I'm sure you will recognize or have possibly found yourselves. These examples shown include lamps found with both black and white glazes used together.

Remember that these are only examples of the black and white glazes in these particular shapes shown. Shapes like these, as we've come to realize, do come in other glazes besides black and white and quite often multiple other glaze differences can be found. Black and white pottery can add a wonderful addition to any collection. I'm sure most of you know that!