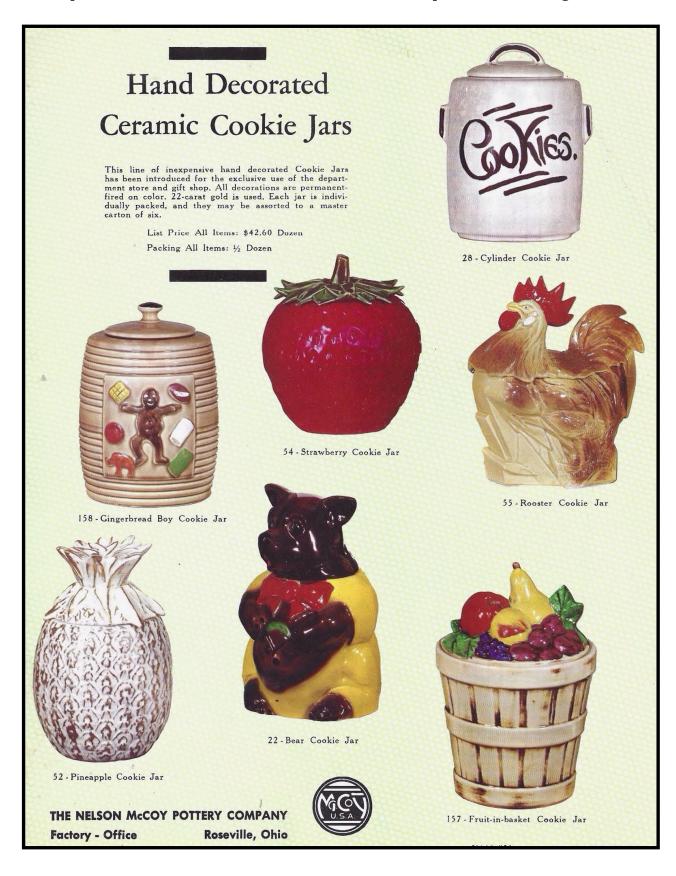

alog number and USA markings.









The Nelson McCoy Pottery Company was sold in the mid 1980s by then owner Lancaster Colony to Designer Accents. Designer Accents added McCoy Pottery to their Company as a subsidiary and modified the name slightly to Nelson McCoy Ceramics. If you look closely at the photo of the original box lower right on previous page, on the top you can make out that new name.



#### Lamps



No. 1512 2472 Cat - Peach

No. 1512 2272 Cat - Pink

No. 1511 2172 Dog - Brown

No. 1511 2372 Dog - Blue

## Sit Arounds



No. 1521 2372 Turtle

No. 1522 2672 Whale

No. 1524 2572 Cow

No. 1523 2472 Seal

This is a promotional page by Nelson Mccoy Pottery for a group of Cookie Jars. Interesting that a couple are decorated in colors that were not the main production offering.



#### MCCOY LIMITED CHURCH

#### By Chiquita Prestwood

The McCoy Limited Church piece is one of many McCoy Limited pieces sought out by Collectors. The catalog image to the right shows us the two decorative options offered for the Church. Left was simply identified as "White" and the other "Sandstone". The catalog number was "14M".



November 20, 1985

Mr. Frank Rossi Friendship Pottery II 26 Potters Lane Roseville, OH 43777

Dear Frank,

As we have mentioned, our reps need samples for the January shows. I think the enclosed list should cover all we need.

|       |                          |    |      | A Section 1                                 |
|-------|--------------------------|----|------|---------------------------------------------|
| 501M  | Cracked Egg              | 24 | pc