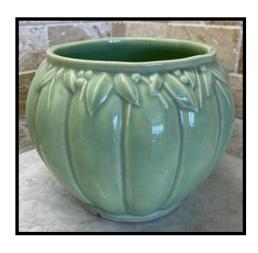

NTER

Wonderful example of the "Blades of Grass" Planter. This one is in the green glaze color option with subtle Overdrip.

This example sold in May, 2024 for \$ 192.00 plus shipping.



#### FISH JARDINIERE

Wonderful McCoy Fish Jardiniere. This example is glazed with nice green accent color.

This example sold in May, 2024 for \$ 342.50 plus shipping.

#### MCCOY BIRD BOOKENDS

Nice set of McCoy Bird Bookends. The matte aqua glaze color is a little harder to find than a couple of the other colors.

This wonderfu example sold in June, 2024 for \$150.00 plus shipping.





#### **HUNTING DOG PLANTER**

Here we have the popular Hunting Dog Planter but with a very rare chartreuse glazed base and an allmatte Black Dog figure.

This terrific piece sold in June, 2024 for \$480 plus shipping.



#### **GREEN MCCOY JARDINIERE**

Lovely soft green glaze decoration on this McCoy jardiniere. Size of opening about 5-1/2 inches.

The Jardinière sold in April, 2024 for \$65.00 plus shipping.

#### **BRUSH MCCOY WOODLAND VASE**

Beautiful example of this Brush McCoy Woodland Vase.

This example sold in June, 2024 for \$ 175.00 plus shipping.





#### LARGE MCCOY SNAIL PLANTER

Here is a cute Snail Planter that is actually a bit on the difficult side to find.

This example sold in December 2023 for \$140.00 plus shipping.

#### **EARLY MCCOY JARDINIERE**

Wonderful McCoy jardiniere from likely the 1930s. Decorated in a beautiful matte blue glaze. Size is 7-1/2 inches.

The Jardinière sold in April, 2024 for \$ 100.00 plus shipping.





#### MCCOY ANGELFISH FIGURE

Wonderful piece from