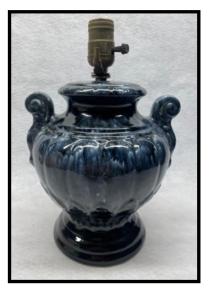

Now, about this article. Our Board of Directors has decided to make the theme for the 36th

Reunion, "McCoy In Black and White". This includes all lines of ware produced in either the black glaze or white glaze. As you will see, some shapes, especially shapes of lamps which I try to write about, may have been offered in both black and white and others possibly only in either black or white. I can only give my perspective on some shapes because I have not found shapes in both glaze colors. Examples of only one color found from the 1920s are shown here.

As the Nelson McCoy Pottery Company advanced into and through the 1930s, we see more examples of black and white lamps.

Some we can recognize and others won't or in my case anyway, haven't discovered yet.

Moving thru the late 1930s and early 1940s, we see a few recognizable shapes that we don't see very often and are rarely found.

Then, as we get into the 1950s, a few more shapes can be found and here are some that I'm sure you will recognize or have possibly found yourselves. These examples shown include lamps found with both black and white glazes used together.