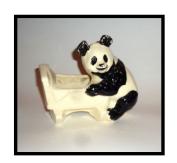

Now, about this article. Our Board of Directors has decided to make the theme for the 36th

Reunion, "McCoy In Black and White". This includes all lines of ware produced in either the black glaze or white glaze. As you will see, some shapes, especially shapes of lamps which I try to write about, may have been offered in both black and white and others possibly only in either black or white. I can only give my perspective on some shapes because I have not found shapes in both glaze colors. Examples of only one color found from the 1920s are shown here.

Now, let's look at these two colors used on lamps. Starting in the late 1920s or early 1930s, I have come across a few shapes that can be found in either one color or the other hand sometimes both. In later times, we can find a few lamps with only Black and White used together. First, here are some examples of early 1930s lamp

As the Nelson McCoy Pottery Company advanced into and through the 1930s, we see more examples of black and white lamps.

Some we can recognize and others won't or in my case anyway, haven't discovered yet.

Moving thru the late 1930s and early 1940s, we see a few recognizable shapes that we don't see very often and are rarely found.

Then, as we get into the 1950s, a few more shapes can be found and here are some that I'm sure you will recognize or have possibly found yourselves. These examples shown include lamps found with both black and white glazes used together.

Remember that these are only examples of the black and white glazes in these particular shapes shown. Shapes like these, as we've come to realize, do come in other glazes besides black and white and quite often multiple other glaze differences can be found. Black and white pottery can add a wonderful addition to any collection. I'm sure most of you know that!